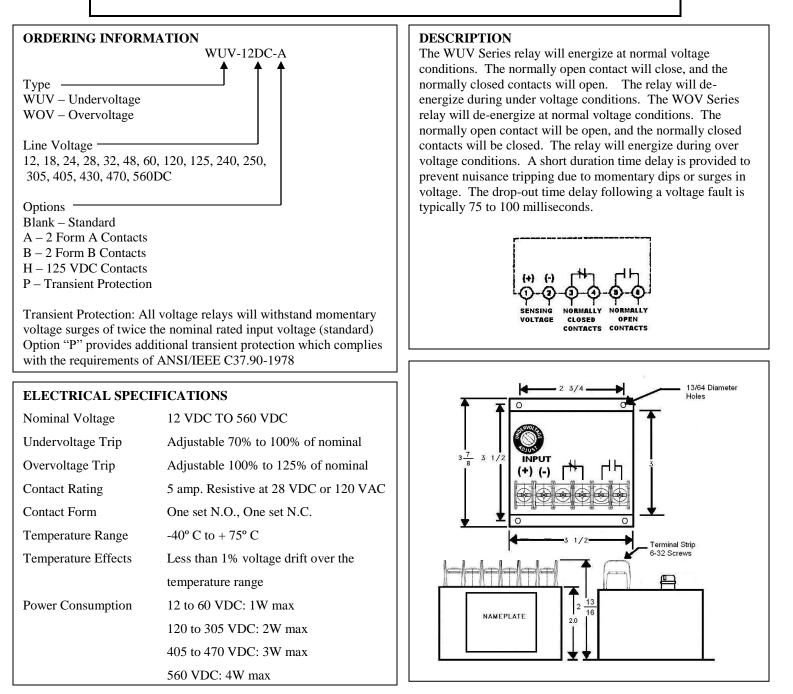

## **Voltage Sensitive Relays**

DC Protective Relay WUV/WOV DC Series

Notes

- 1. Remove screws for access to the O/V and U/V trip adjustment.
- 2. Clockwise rotation of the adjustment potentiometer will raise the voltage trip point.
- 3. The adjustments are by means of a single turn potentiometer. Use a small screwdriver and do not force beyond the limit stops.